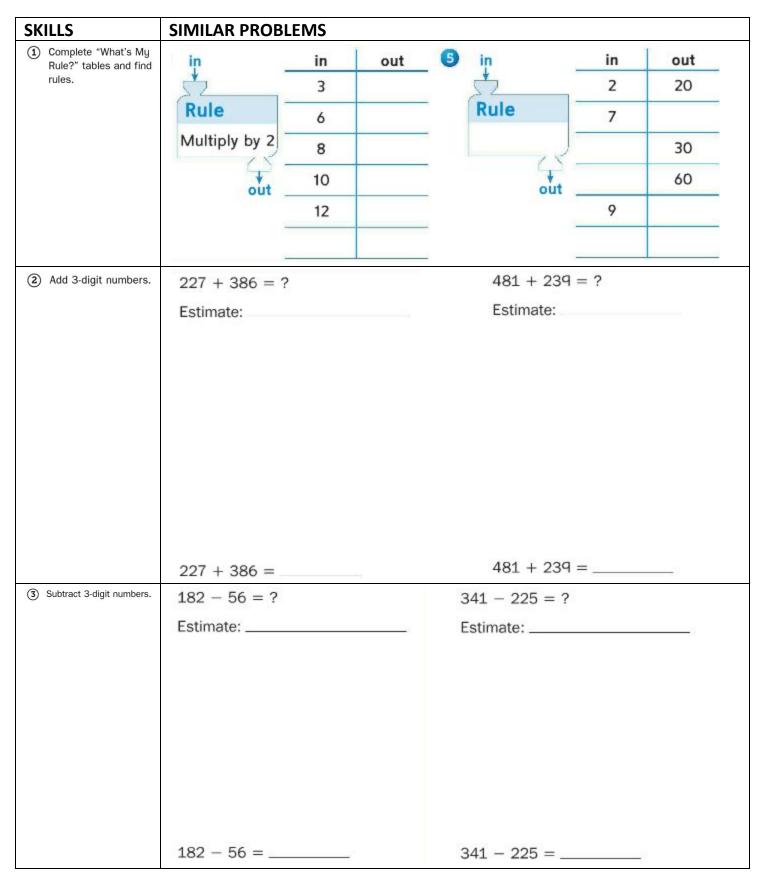

| NAME | DATE | TIME |  |
|------|------|------|--|

## Unit 3 Skills Check (Grade 3)





| //////////////////////////////////////                          |                                                                                                                                                                                                                                 |  |  |  |  |
|-----------------------------------------------------------------|---------------------------------------------------------------------------------------------------------------------------------------------------------------------------------------------------------------------------------|--|--|--|--|
| NAM                                                             | IE DATE TIME